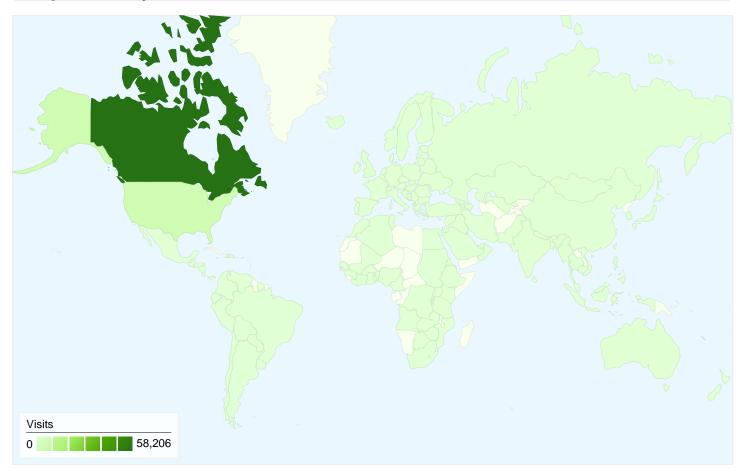

# dufferinpark.ca Map Overlay

# **Jan 29, 2009 - Jan 29, 2010** Comparing to: Jan 29, 2008 - Jan 28, 2009

# 68,777 visits came from 173 countries/territories

| 68,777                | Pages/Visit<br>2.74<br>Previous:<br>3.19 (-14.12%) | 00:02:<br>Previous |             | % New Visits<br>73.21%<br>Previous:<br>76.03% (-3.72%) | Bounce<br>57.08<br>Previous<br>58.009 | %           |
|-----------------------|----------------------------------------------------|--------------------|-------------|--------------------------------------------------------|---------------------------------------|-------------|
| Country/Territory     |                                                    | Visits             | Pages/Visit | Avg. Time on<br>Site                                   | % New Visits                          | Bounce Rate |
| Canada                |                                                    |                    |             |                                                        |                                       |             |
| January 29, 2009 - Ja | inuary 29, 2010                                    | 58,206             | 2.86        | 00:02:14                                               | 70.21%                                | 54.06%      |
| January 29, 2008 - Ja | inuary 28, 2009                                    | 57,726             | 3.47        | 00:02:38                                               | 72.77%                                | 53.74%      |
| % Change              |                                                    | 0.83%              | -17.55%     | -15.19%                                                | -3.52%                                | 0.60%       |
| United States         |                                                    |                    |             |                                                        |                                       |             |
| January 29, 2009 - Ja | inuary 29, 2010                                    | 5,695              | 2.23        | 00:01:16                                               | 90.54%                                | 69.73%      |
| January 29, 2008 - Ja | inuary 28, 2009                                    | 7,493              | 2.08        | 00:01:06                                               | 93.33%                                | 74.40%      |
| % Change              |                                                    | -24.00%            | 7.21%       | 16.04%                                                 | -2.99%                                | -6.28%      |
| United Kingdom        |                                                    |                    |             |                                                        |                                       |             |
| January 29, 2009 - Ja | nuary 29, 2010                                     | 687                | 1.69        | 00:00:42                                               | 94.03%                                | 80.06%      |

| January 29, 2008 - January 28, 2009 | 930     | 1.80    | 00:00:47 | 94.62% | 76.77%  |
|-------------------------------------|---------|---------|----------|--------|---------|
| % Change                            | -26.13% | -5.94%  | -11.78%  | -0.63% | 4.28%   |
| Côte d'Ivoire                       |         |         |          |        |         |
| January 29, 2009 - January 29, 2010 | 308     | 1.19    | 00:00:50 | 67.86% | 89.61%  |
| January 29, 2008 - January 28, 2009 | 390     | 1.28    | 00:00:35 | 63.59% | 91.54%  |
| % Change                            | -21.03% | -6.87%  | 41.18%   | 6.71%  | -2.11%  |
| Australia                           |         |         |          |        |         |
| January 29, 2009 - January 29, 2010 | 289     | 2.19    | 00:01:28 | 95.85% | 71.63%  |
| January 29, 2008 - January 28, 2009 | 333     | 1.71    | 00:00:34 | 97.30% | 80.78%  |
| % Change                            | -13.21% | 27.74%  | 157.39%  | -1.49% | -11.33% |
| Germany                             |         |         |          |        |         |
| January 29, 2009 - January 29, 2010 | 202     | 2.71    | 00:01:40 | 86.63% | 66.83%  |
| January 29, 2008 - January 28, 2009 | 422     | 2.19    | 00:00:58 | 76.07% | 77.01%  |
| % Change                            | -52.13% | 23.81%  | 71.38%   | 13.89% | -13.22% |
| Ireland                             |         |         |          |        |         |
| January 29, 2009 - January 29, 2010 | 184     | 1.24    | 00:00:15 | 97.28% | 91.85%  |
| January 29, 2008 - January 28, 2009 | 232     | 1.44    | 00:00:16 | 98.71% | 92.67%  |
| % Change                            | -20.69% | -13.81% | -5.72%   | -1.44% | -0.89%  |
| India                               |         |         |          |        |         |
| January 29, 2009 - January 29, 2010 | 183     | 1.62    | 00:00:51 | 96.17% | 80.33%  |
| January 29, 2008 - January 28, 2009 | 187     | 1.60    | 00:01:04 | 97.33% | 78.61%  |
| % Change                            | -2.14%  | 0.82%   | -19.59%  | -1.18% | 2.19%   |
| France                              |         |         |          |        |         |
| January 29, 2009 - January 29, 2010 | 150     | 1.90    | 00:00:54 | 94.00% | 80.00%  |
| January 29, 2008 - January 28, 2009 | 189     | 1.61    | 00:00:31 | 95.77% | 83.07%  |
| % Change                            | -20.63% | 17.74%  | 73.25%   | -1.85% | -3.69%  |
| Nigeria                             |         |         |          |        |         |
| January 29, 2009 - January 29, 2010 | 130     | 1.12    | 00:00:34 | 77.69% | 92.31%  |
| January 29, 2008 - January 28, 2009 | 147     | 1.15    | 00:00:57 | 74.83% | 87.76%  |
| % Change                            | -11.56% | -2.98%  | -41.22%  | 3.83%  | 5.19%   |