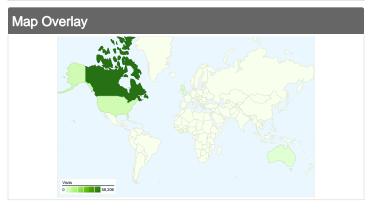

# dufferinpark.ca Map Overlay

# **Jan 29, 2009 - Jan 29, 2010** Comparing to: Jan 29, 2008 - Jan 28, 2009

# 68,777 visits came from 173 countries/territories

| 68,777                | Pages/Visit<br>2.74<br>Previous:<br>3.19 (-14.12%) | 00:02:<br>Previous |             | % New Visits<br>73.21%<br>Previous:<br>76.03% (-3.72%) | Bounce<br>57.08<br>Previous<br>58.009 | %           |
|-----------------------|----------------------------------------------------|--------------------|-------------|--------------------------------------------------------|---------------------------------------|-------------|
| Country/Territory     |                                                    | Visits             | Pages/Visit | Avg. Time on<br>Site                                   | % New Visits                          | Bounce Rate |
| Canada                |                                                    |                    |             |                                                        |                                       |             |
| January 29, 2009 - Ja | inuary 29, 2010                                    | 58,206             | 2.86        | 00:02:14                                               | 70.21%                                | 54.06%      |
| January 29, 2008 - Ja | inuary 28, 2009                                    | 57,726             | 3.47        | 00:02:38                                               | 72.77%                                | 53.74%      |
| % Change              |                                                    | 0.83%              | -17.55%     | -15.19%                                                | -3.52%                                | 0.60%       |
| United States         |                                                    |                    |             |                                                        |                                       |             |
| January 29, 2009 - Ja | inuary 29, 2010                                    | 5,695              | 2.23        | 00:01:16                                               | 90.54%                                | 69.73%      |
| January 29, 2008 - Ja | inuary 28, 2009                                    | 7,493              | 2.08        | 00:01:06                                               | 93.33%                                | 74.40%      |
| % Change              |                                                    | -24.00%            | 7.21%       | 16.04%                                                 | -2.99%                                | -6.28%      |
| United Kingdom        |                                                    |                    |             |                                                        |                                       |             |
| January 29, 2009 - Ja | nuary 29, 2010                                     | 687                | 1.69        | 00:00:42                                               | 94.03%                                | 80.06%      |