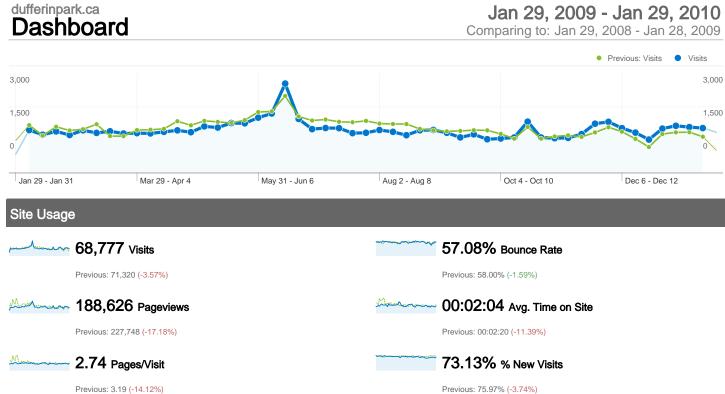

# dufferinpark.ca Traffic Sources Overview Jan 29, 2009 - Jan 29, 2010 Comparing to: Jan 29, 2008 - Jan 28, 2009 3,000 1,500

#### All traffic sources sent a total of 68,777 visits

0

Previous: 44.05% (-15.72%)