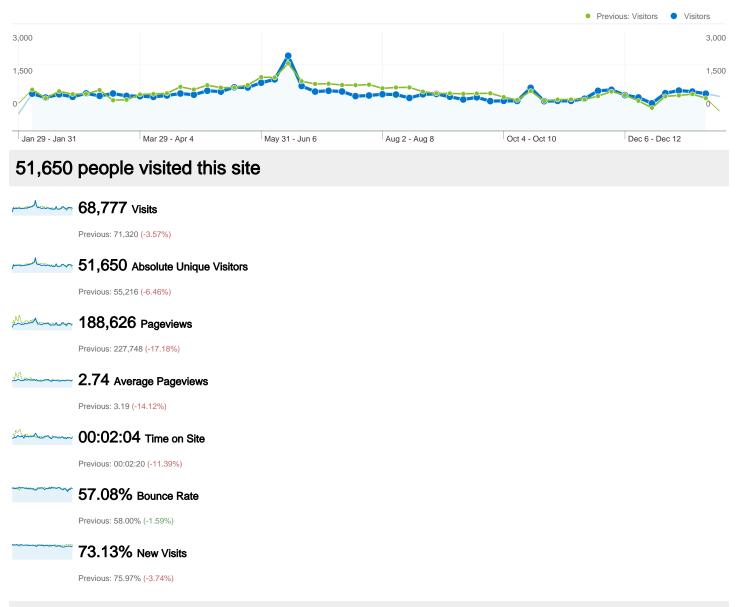

#### dufferinpark.ca Visitors Overview

#### Jan 29, 2009 - Jan 29, 2010

Comparing to: Jan 29, 2008 - Jan 28, 2009

#### All traffic sources sent a total of 68,777 visits

0

Previous: 44.05% (-15.72%)

Previous: 227,748 (-17.18%)

147,435 Unique Views

Previous: 162,010 (-9.00%)

Previous: 58.00% (-1.59%)

# 68,777 visits came from 173 countries/territories

| 68,777                | Pages/Visit<br>2.74<br>Previous:<br>3.19 (-14.12%) | 00:02:<br>Previous |             | % New Visits<br>73.21%<br>Previous:<br>76.03% (-3.72%) | Bounce<br>57.08<br>Previous<br>58.009 | %           |
|-----------------------|----------------------------------------------------|--------------------|-------------|--------------------------------------------------------|---------------------------------------|-------------|
| Country/Territory     |                                                    | Visits             | Pages/Visit | Avg. Time on<br>Site                                   | % New Visits                          | Bounce Rate |
| Canada                |                                                    |                    |             |                                                        |                                       |             |
| January 29, 2009 - Ja | inuary 29, 2010                                    | 58,206             | 2.86        | 00:02:14                                               | 70.21%                                | 54.06%      |
| January 29, 2008 - Ja | inuary 28, 2009                                    | 57,726             | 3.47        | 00:02:38                                               | 72.77%                                | 53.74%      |
| % Change              |                                                    | 0.83%              | -17.55%     | -15.19%                                                | -3.52%                                | 0.60%       |
| United States         |                                                    |                    |             |                                                        |                                       |             |
| January 29, 2009 - Ja | inuary 29, 2010                                    | 5,695              | 2.23        | 00:01:16                                               | 90.54%                                | 69.73%      |
| January 29, 2008 - Ja | inuary 28, 2009                                    | 7,493              | 2.08        | 00:01:06                                               | 93.33%                                | 74.40%      |
| % Change              |                                                    | -24.00%            | 7.21%       | 16.04%                                                 | -2.99%                                | -6.28%      |
| United Kingdom        |                                                    |                    |             |                                                        |                                       |             |
| January 29, 2009 - Ja | nuary 29, 2010                                     | 687                | 1.69        | 00:00:42                                               | 94.03%                                | 80.06%      |