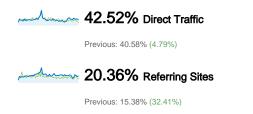

# dufferinpark.ca Traffic Sources Overview Jan 29, 2009 - Jan 29, 2010 Comparing to: Jan 29, 2008 - Jan 28, 2009 3,000 1,500

#### All traffic sources sent a total of 68,777 visits

0

Previous: 44.05% (-15.72%)

### **Top Traffic Sources**

| Sources                      | Visits  | % visits | Keywords                      | Visits  | % visits |
|------------------------------|---------|----------|-------------------------------|---------|----------|
| (direct) ((none))            |         |          | dufferin grove park           |         |          |
| Jan 29, 2009 - Jan 29, 2010  | 29,244  | 42.52%   | Jan 29, 2009 - Jan 29, 2010   | 736     | 2.88%    |
| Jan 29, 2008 - Jan 28, 2009  | 28,940  | 40.58%   | Jan 29, 2008 - Jan 28, 2009   | 589     | 1.87%    |
| % Change                     | 1.05%   | 4.79%    | % Change                      | 24.96%  | 53.75%   |
| google (organic)             |         |          | dufferin grove farmers market |         |          |
| Jan 29, 2009 - Jan 29, 2010  | 22,844  | 33.21%   | Jan 29, 2009 - Jan 29, 2010   | 656     | 2.57%    |
| Jan 29, 2008 - Jan 28, 2009  | 28,399  | 39.82%   | Jan 29, 2008 - Jan 28, 2009   | 478     | 1.52%    |
| % Change                     | -19.56% | -16.59%  | % Change                      | 37.24%  | 68.86%   |
| blogto.com (referral)        |         |          | dufferin grove                |         |          |
| Jan 29, 2009 - Jan 29, 2010  | 1,551   | 2.26%    | Jan 29, 2009 - Jan 29, 2010   | 389     | 1.52%    |
| Jan 29, 2008 - Jan 28, 2009  | 700     | 0.98%    | Jan 29, 2008 - Jan 28, 2009   | 462     | 1.47%    |
| % Change                     | 121.57% | 129.76%  | % Change                      | -15.80% | 3.60%    |
| images.google.com (referral) |         |          | dufferin grove market         |         |          |
| Jan 29, 2009 - Jan 29, 2010  | 1,325   | 1.93%    | Jan 29, 2009 - Jan 29, 2010   | 258     | 1.01%    |
| Jan 29, 2008 - Jan 28, 2009  | 1,336   | 1.87%    | Jan 29, 2008 - Jan 28, 2009   | 417     | 1.33%    |
| % Change                     | -0.82%  | 2.84%    | % Change                      | -38.13% | -23.87%  |
| yahoo (organic)              |         |          | night of dread                |         |          |