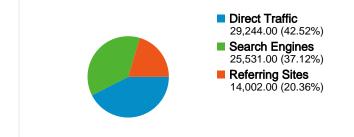

### **Top Traffic Sources**

| Sources                      | Visits  | % visits | Keywords                      | Visits  | % visits |
|------------------------------|---------|----------|-------------------------------|---------|----------|
| (direct) ((none))            |         |          | dufferin grove park           |         |          |
| Jan 29, 2009 - Jan 29, 2010  | 29,244  | 42.52%   | Jan 29, 2009 - Jan 29, 2010   | 736     | 2.88%    |
| Jan 29, 2008 - Jan 28, 2009  | 28,940  | 40.58%   | Jan 29, 2008 - Jan 28, 2009   | 589     | 1.87%    |
| % Change                     | 1.05%   | 4.79%    | % Change                      | 24.96%  | 53.75%   |
| google (organic)             |         |          | dufferin grove farmers market |         |          |
| Jan 29, 2009 - Jan 29, 2010  | 22,844  | 33.21%   | Jan 29, 2009 - Jan 29, 2010   | 656     | 2.57%    |
| Jan 29, 2008 - Jan 28, 2009  | 28,399  | 39.82%   | Jan 29, 2008 - Jan 28, 2009   | 478     | 1.52%    |
| % Change                     | -19.56% | -16.59%  | % Change                      | 37.24%  | 68.86%   |
| blogto.com (referral)        |         |          | dufferin grove                |         |          |
| Jan 29, 2009 - Jan 29, 2010  | 1,551   | 2.26%    | Jan 29, 2009 - Jan 29, 2010   | 389     | 1.52%    |
| Jan 29, 2008 - Jan 28, 2009  | 700     | 0.98%    | Jan 29, 2008 - Jan 28, 2009   | 462     | 1.47%    |
| % Change                     | 121.57% | 129.76%  | % Change                      | -15.80% | 3.60%    |
| images.google.com (referral) |         |          | dufferin grove market         |         |          |
| Jan 29, 2009 - Jan 29, 2010  | 1,325   | 1.93%    | Jan 29, 2009 - Jan 29, 2010   | 258     | 1.01%    |
| Jan 29, 2008 - Jan 28, 2009  | 1,336   | 1.87%    | Jan 29, 2008 - Jan 28, 2009   | 417     | 1.33%    |
| % Change                     | -0.82%  | 2.84%    | % Change                      | -38.13% | -23.87%  |
| yahoo (organic)              |         |          | night of dread                |         |          |